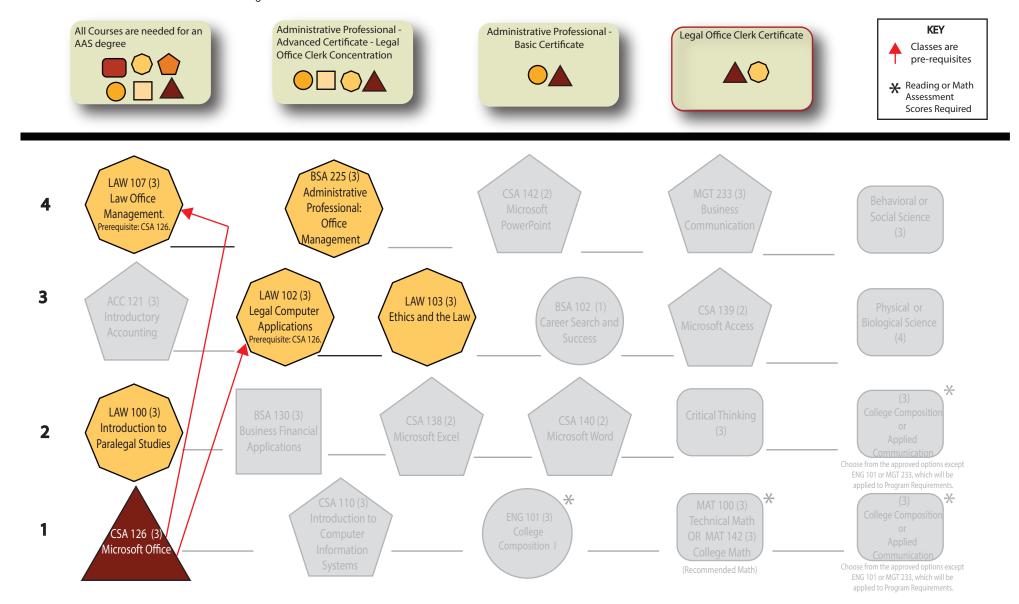

## Legal Office Clerk Certificate

**Description:** This flowchart is designed to display certificates embedded within degrees, and to quickly identify course prerequisites to assist in planning the order in which courses should be taken. The red arrow indicates when a course is a prerequisite for another course.