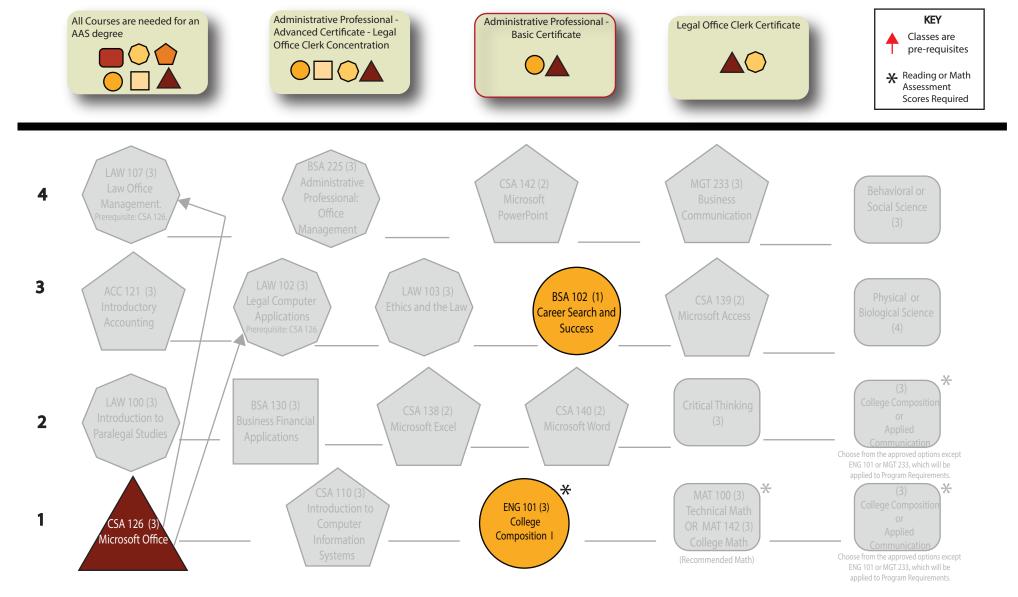

## Administrative Professional - Basic Certificate

**Description:** This flowchart is designed to display certificates embedded within degrees, and to quickly identify course prerequisites to assist in planning the order in which courses should be taken. The red arrow indicates when a course is a prerequisite for another course.