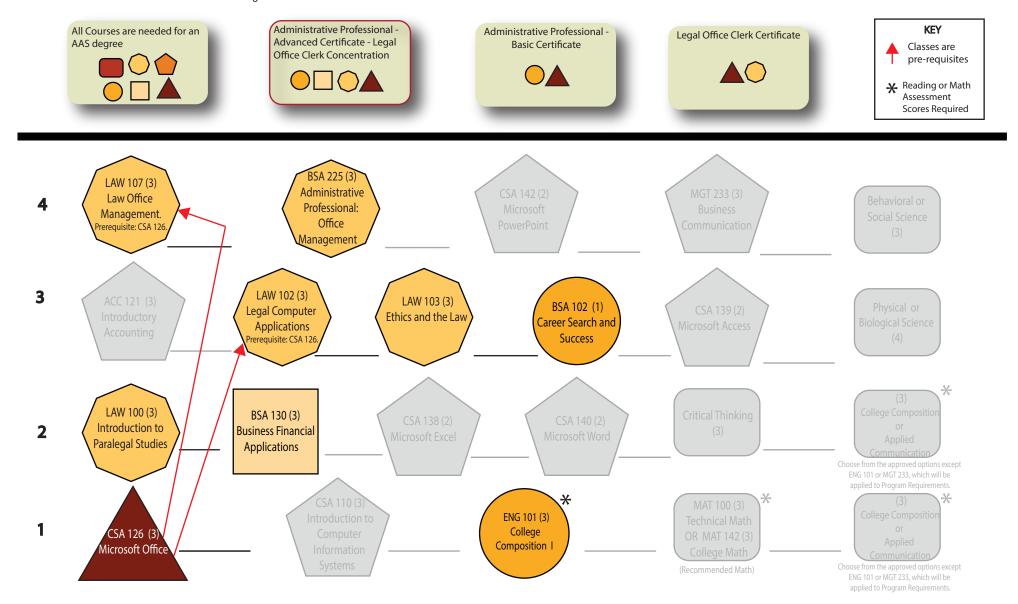

## Administrative Professional - Advanced Certificate - Legal Office Concentration

**Description:** This flowchart is designed to display certificates embedded within degrees, and to quickly identify course prerequisites to assist in planning the order in which courses should be taken. The red arrow indicates when a course is a prerequisite for another course.