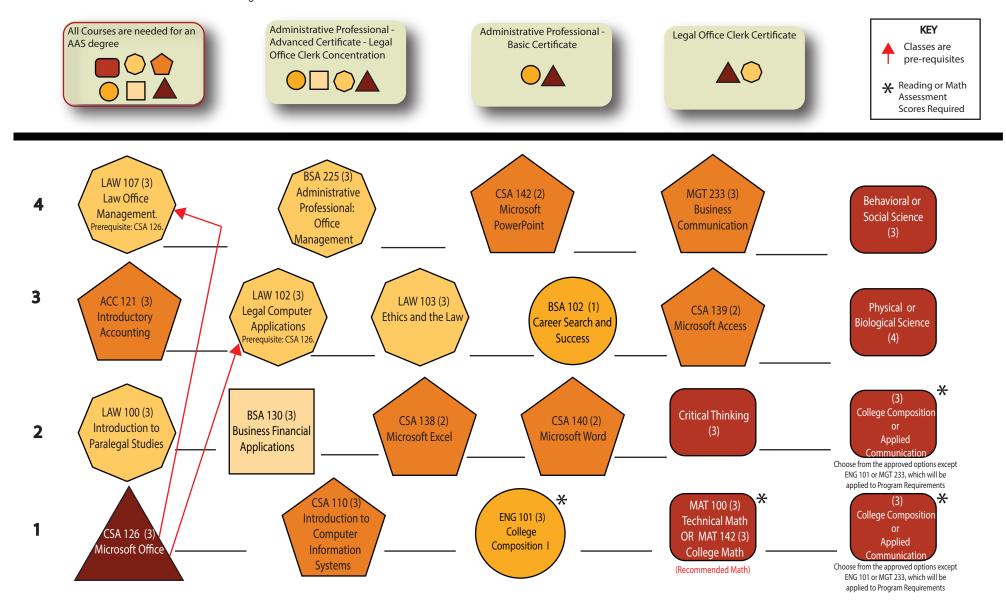

## AAS Administrative Professional - Legal Office Concentration

**Description:** This flowchart is designed to display certificates embedded within degrees, and to quickly identify course prerequisites to assist in planning the order in which courses should be taken. The red arrow indicates when a course is a prerequisite for another course.