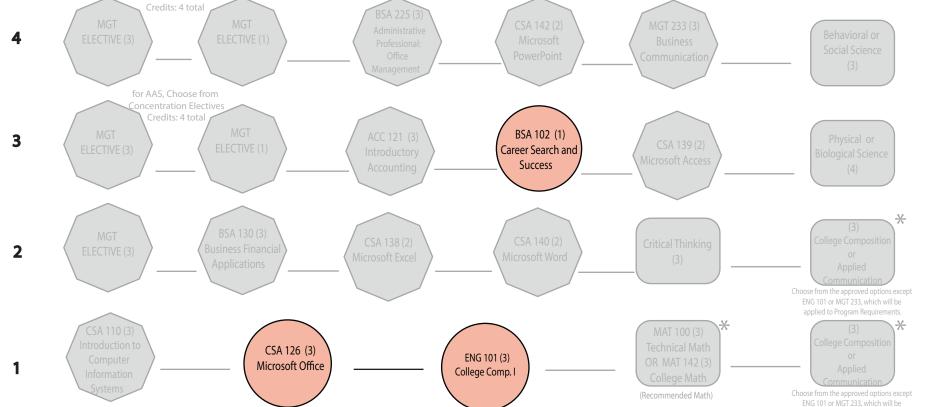

## Administrative Professional - Basic Certificate

**Description:** This flowchart is designed to display certificates embedded within degrees, and to quickly identify course prerequisites to assist in planning the order in which courses should be taken. The red arrow indicates when a course is a prerequisite for another course.

Instructions: This flowchart uses a bottom-up approach. Begin on Line 1 at the bottom of the chart. The General Education requirements are grouped together on the right of the chart, with program requirements to the left of the General Education requirements. The courses can be taken in any order, but if your goal is to achieve the Associate degree, it is recommended that you take all of the courses on Line 1, then all of the courses on Line 2, and so forth. You could also begin with courses in an embedded certificate(s), and progress to other requirements after certificate attainment. Click the buttons below to view how the certificates are embedded within the Associate degree.