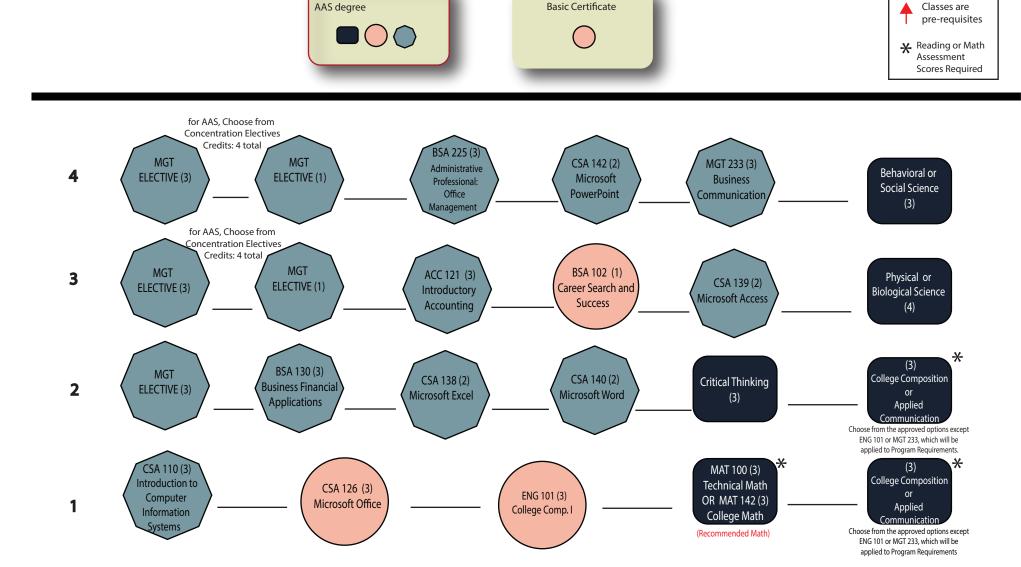

## AAS Administrative Professional - Management/Leadership Skills Concentration

**Description:** This flowchart is designed to display certificates embedded within degrees, and to quickly identify course prerequisites to assist in planning the order in which courses should be taken. The red arrow indicates when a course is a prerequisite for another course.

All Courses are needed for an

Instructions: This flowchart uses a bottom-up approach. Begin on Line 1 at the bottom of the chart. The General Education requirements are grouped together on the right of the chart, with program requirements to the left of the General Education requirements. The courses can be taken in any order, but if your goal is to achieve the Associate degree, it is recommended that you take all of the courses on Line 1, then all of the courses on Line 2, and so forth. You could also begin with courses in an embedded certificate(s), and progress to other requirements after certificate attainment. Click the buttons below to view how the certificates are embedded within the Associate degree.

Instructions: This flowchart uses a bottom-up approach. Begin on Line 1 at the bottom of the chart. The General Education requirements are grouped together on the right of the chart, with program requirements to the left of the General Education requirements. The courses can be taken in any order, but if your goal is to achieve the Associate degree, it is recommended that you take all of the courses on Line 1, then all of the courses on Line 2, and so forth. You could also begin with courses in an embedded certificate(s), and progress to other requirements after certificate attainment. Click the buttons below to view how the certificates are embedded within the Associate degree.