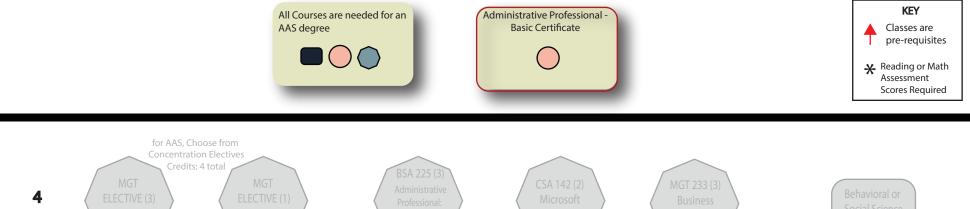

## Administrative Professional - Basic Certificate

**Description:** This flowchart is designed to display certificates embedded within degrees, and to quickly identify course prerequisites to assist in planning the order in which courses should be taken. The red arrow indicates when a course is a prerequisite for another course.

Instructions: This flowchart uses a bottom-up approach. Begin on Line 1 at the bottom of the chart. The General Education requirements are grouped together on the right of the chart, with program requirements to the left of the General Education requirements. The courses can be taken in any order, but if your goal is to achieve the Associate degree, it is recommended that you take all of the courses on Line 1, then all of the courses on Line 2, and so forth. You could also begin with courses in an embedded certificate(s), and progress to other requirements after certificate attainment. Click the buttons below to view how the certificates are embedded within the Associate degree.