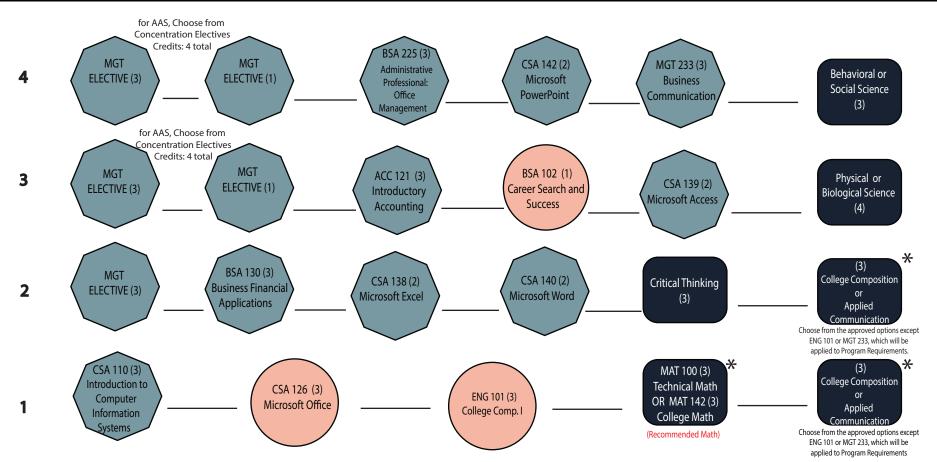

## AAS Administrative Professional - Management/Leadership Skills Concentration

**Description:** This flowchart is designed to display certificates embedded within degrees, and to quickly identify course prerequisites to assist in planning the order in which courses should be taken. The red arrow  $\rightarrow$  indicates when a course is a prerequisite for another course.

**Instructions:** This flowchart uses a bottom-up approach. Begin on Line 1 at the bottom of the chart. The General Education requirements are grouped together on the right of the chart, with program requirements to the left of the General Education requirements. The courses can be taken in any order, but if your goal is to achieve the Associate degree, it is recommended that you take all of the courses on Line 1, then all of the courses on Line 2, and so forth. You could also begin with courses in an embedded certificate(s), and progress to other requirements after certificate attainment. Click the buttons below to view how the certificates are embedded within the Associate degree.