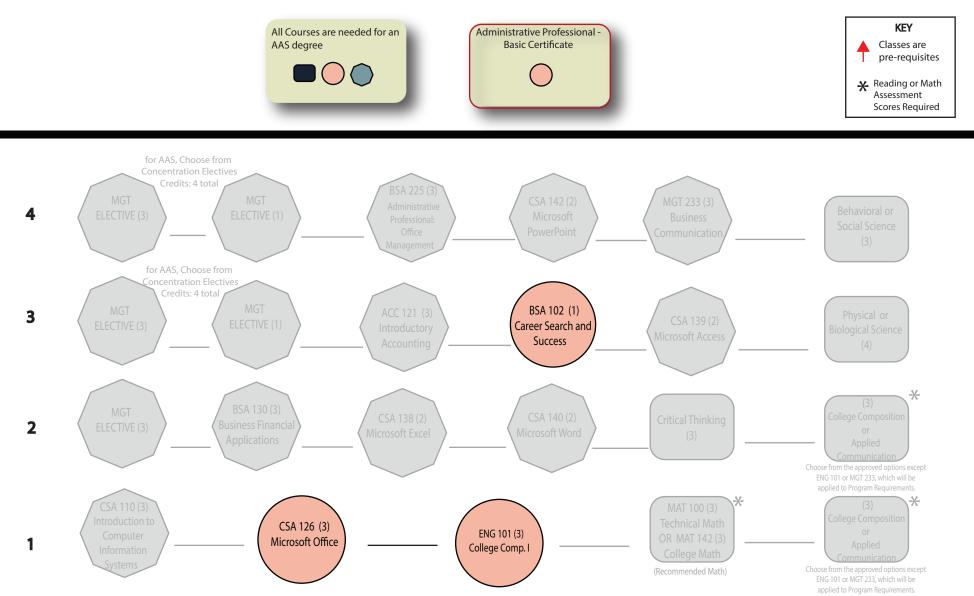

## Administrative Professional - Basic Certificate

**Description:** This flowchart is designed to display certificates embedded within degrees, and to quickly identify course prerequisites to assist in planning the order in which courses should be taken. The red arrow  $\rightarrow$  indicates when a course is a prerequisite for another course.

**Instructions:** This flowchart uses a bottom-up approach. Begin on Line 1 at the bottom of the chart. The General Education requirements are grouped together on the right of the chart, with program requirements to the left of the General Education requirements. The courses can be taken in any order, but if your goal is to achieve the Associate degree, it is recommended that you take all of the courses on Line 1, then all of the courses on Line 2, and so forth. You could also begin with courses in an embedded certificate(s), and progress to other requirements after certificate attainment. Click the buttons below to view how the certificates are embedded within the Associate degree.