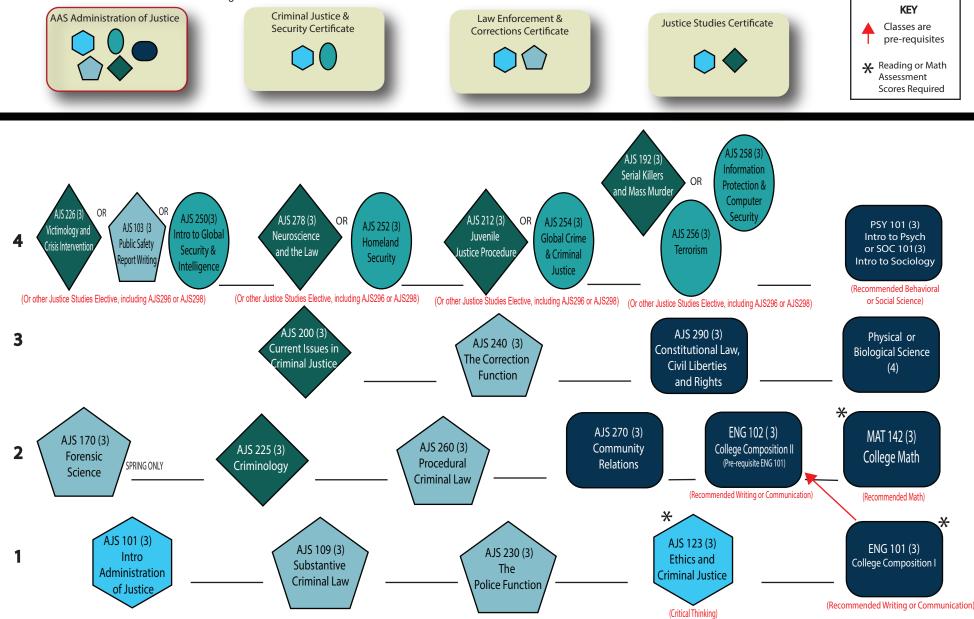

## AAS Administration of Justice

61 CREDITS

**Description:** This flowchart is designed to display certificates embedded within degrees, and to quickly identify course prerequisites to assist in planning the order in which courses should be taken. The red arrow  $\rightarrow$  indicates when a course is a prerequisite for another course.