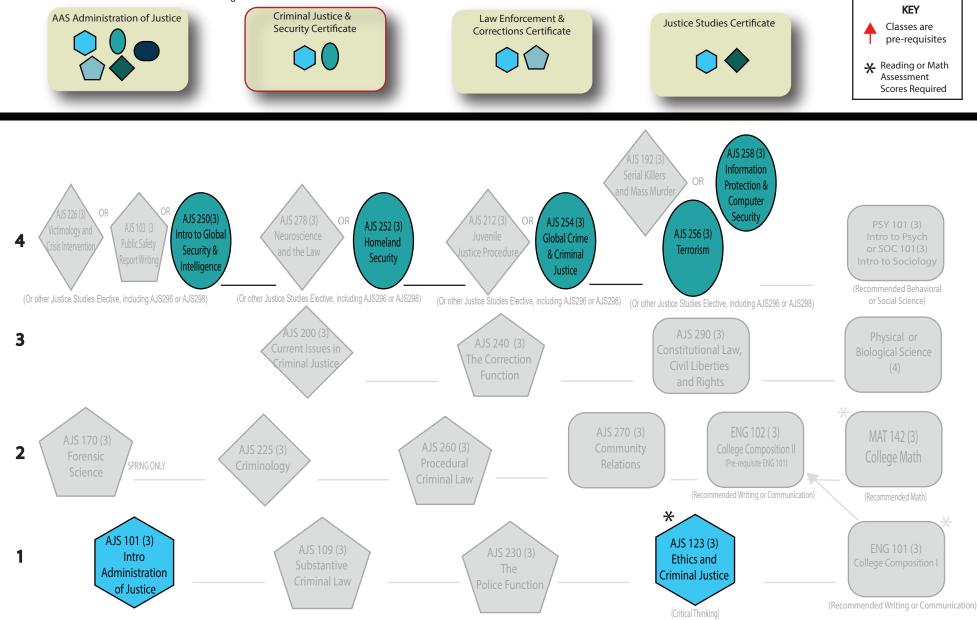

## Criminal Justice and Security Certificate

21 CREDITS

**Description:** This flowchart is designed to display certificates embedded within degrees, and to quickly identify course prerequisites to assist in planning the order in which courses should be taken. The red arrow  $\rightarrow$  indicates when a course is a prerequisite for another course.