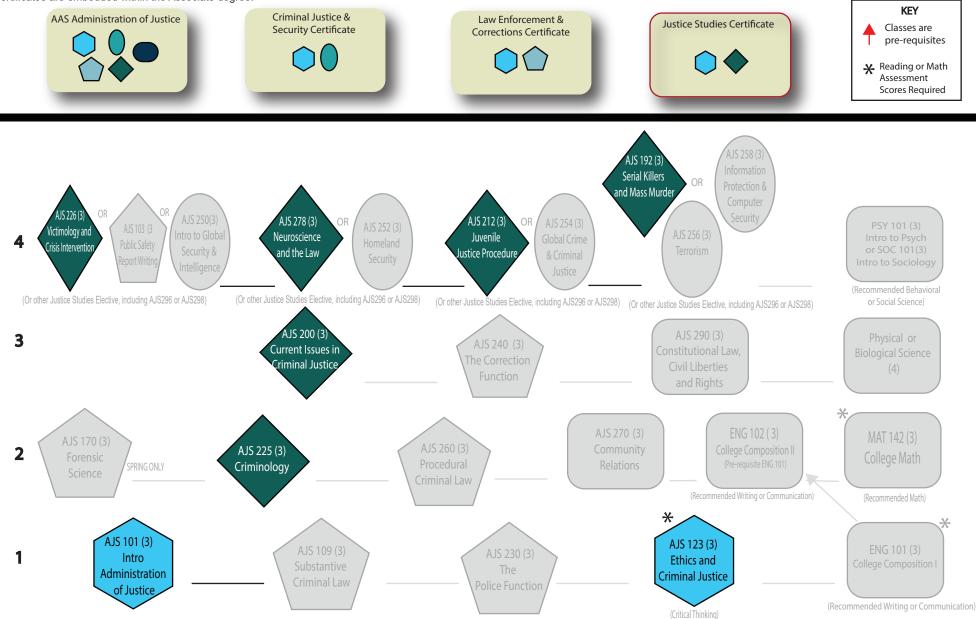

## Justice Studies Certificate

24 CREDITS

**Description:** This flowchart is designed to display certificates embedded within degrees, and to quickly identify course prerequisites to assist in planning the order in which courses should be taken. The red arrow  $\rightarrow$  indicates when a course is a prerequisite for another course.