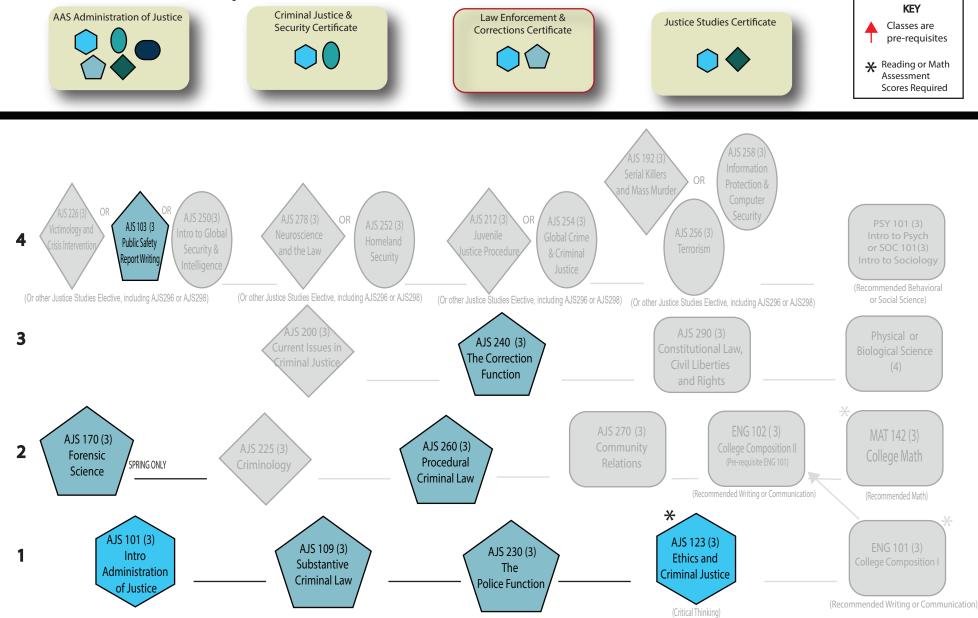

## Law Enforcement and Corrections Certificate

24 CREDITS

**Description:** This flowchart is designed to display certificates embedded within degrees, and to quickly identify course prerequisites to assist in planning the order in which courses should be taken. The red arrow  $\rightarrow$  indicates when a course is a prerequisite for another course.