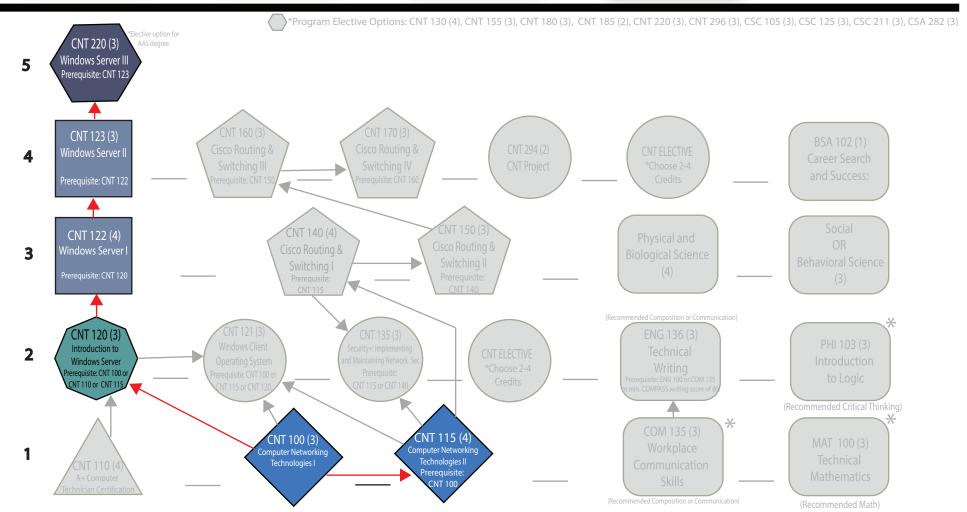

## Windows Server Administrator Certificate

20 CREDITS

**Description:** This flowchart is designed to display certificates embedded within degrees, and to quickly identify course prerequisites to assist in planning the order in which courses should be taken. The red arrow  $\longrightarrow$  indicates when a course is a prerequisite for another course.