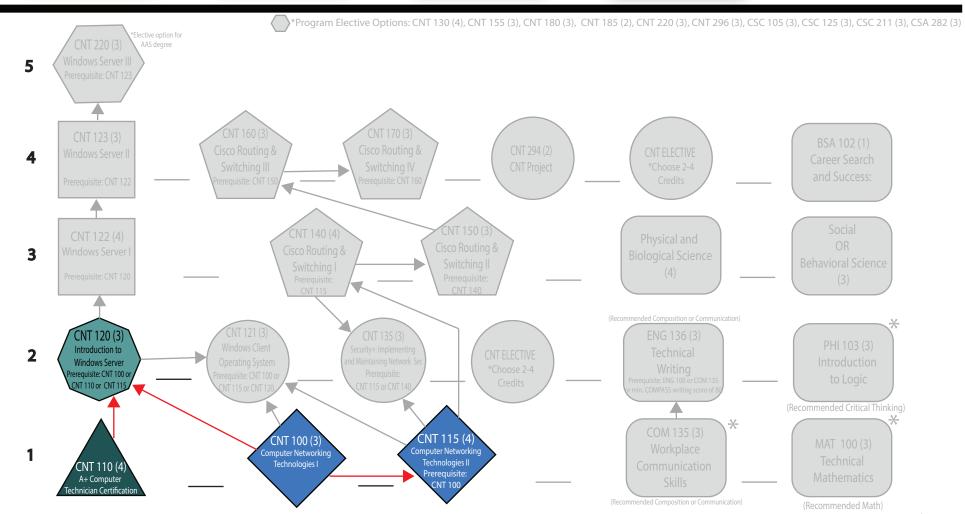

## Cisco Networking Specialist Certificate

20 CREDITS

**Description:** This flowchart is designed to display certificates embedded within degrees, and to quickly identify course prerequisites to assist in planning the order in which courses should be taken. The red arrow indicates when a course is a prerequisite for another course.