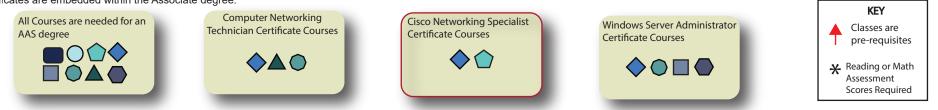

## Windows Server Administrator Certificate

20 CREDITS

**Description:** This flowchart is designed to display certificates embedded within degrees, and to quickly identify course prerequisites to assist in planning the order in which courses should be taken. The red arrow  $\longrightarrow$  indicates when a course is a prerequisite for another course.