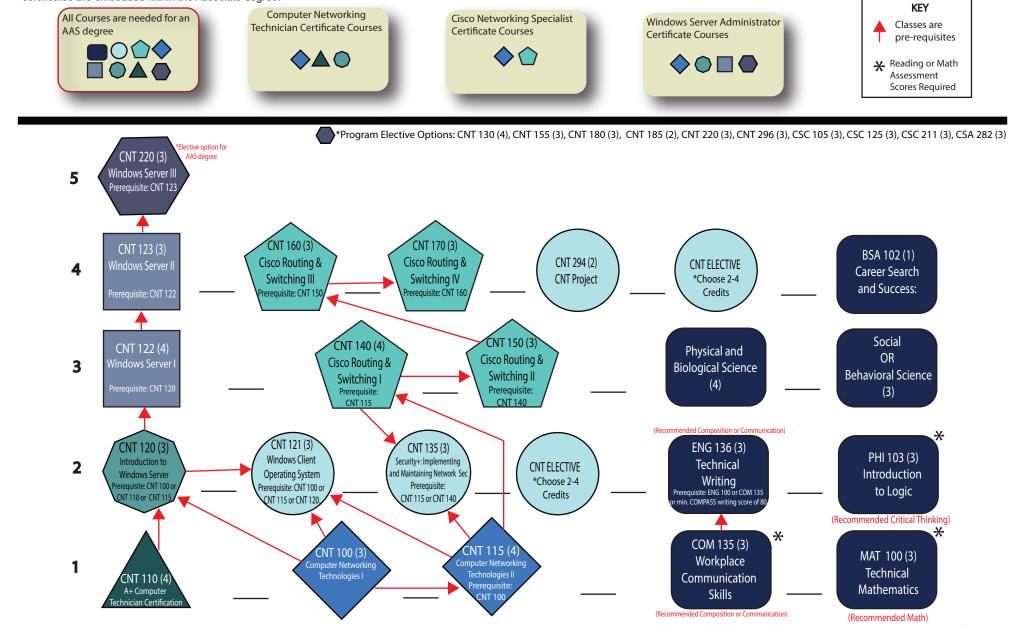

## AAS Computer Networking Technology

67-69 CREDITS

**Description:** This flowchart is designed to display certificates embedded within degrees, and to quickly identify course prerequisites to assist in planning the order in which courses should be taken. The red arrow indicates when a course is a prerequisite for another course.