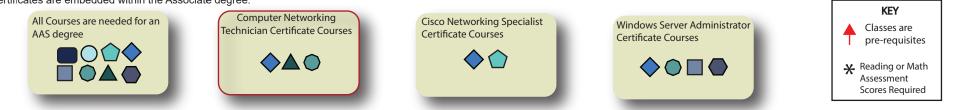

## Computer Networking Technician Certificate

14 CREDITS

**Description:** This flowchart is designed to display certificates embedded within degrees, and to quickly identify course prerequisites to assist in planning the order in which courses should be taken. The red arrow indicates when a course is a prerequisite for another course.