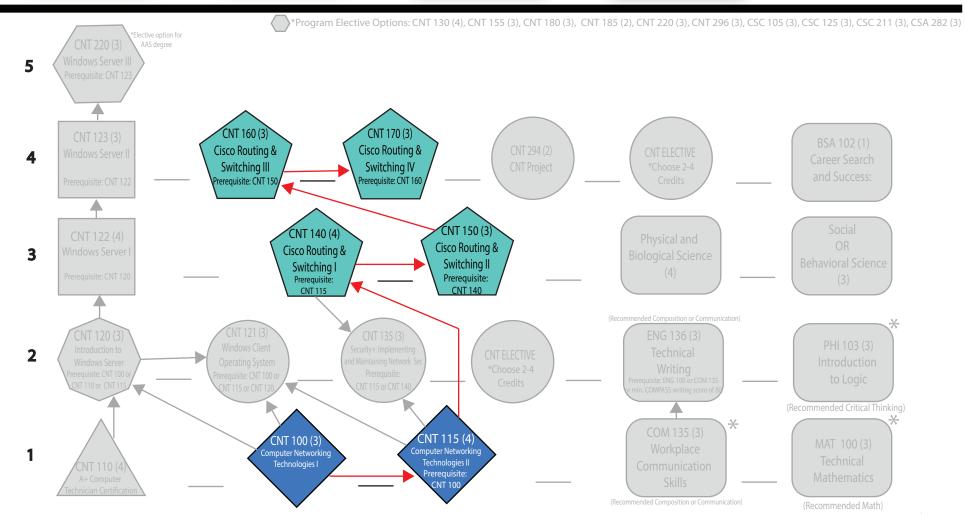

## AAS Computer Networking Technology

67-69 CREDITS

**Description:** This flowchart is designed to display certificates embedded within degrees, and to quickly identify course prerequisites to assist in planning the order in which courses should be taken. The red arrow indicates when a course is a prerequisite for another course.