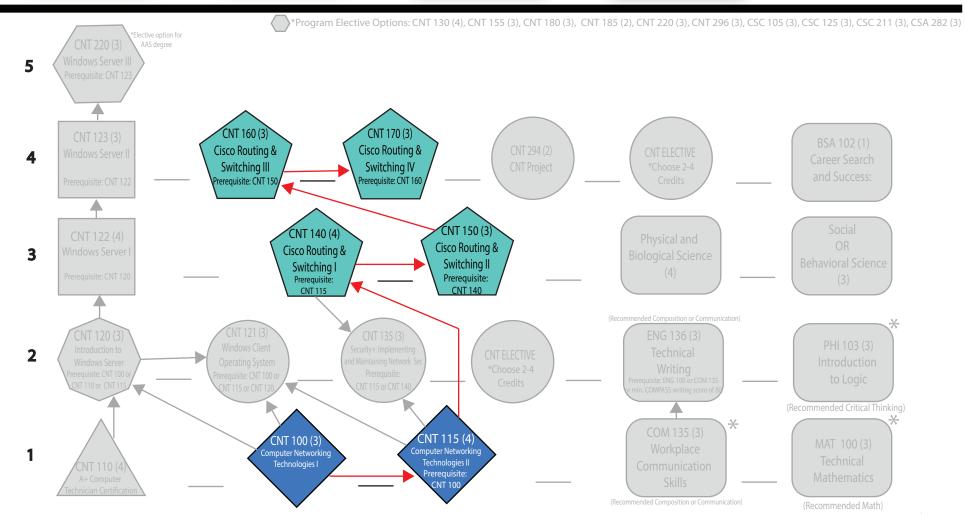

## Cisco Networking Specialist Certificate

20 CREDITS

**Description:** This flowchart is designed to display certificates embedded within degrees, and to quickly identify course prerequisites to assist in planning the order in which courses should be taken. The red arrow indicates when a course is a prerequisite for another course.