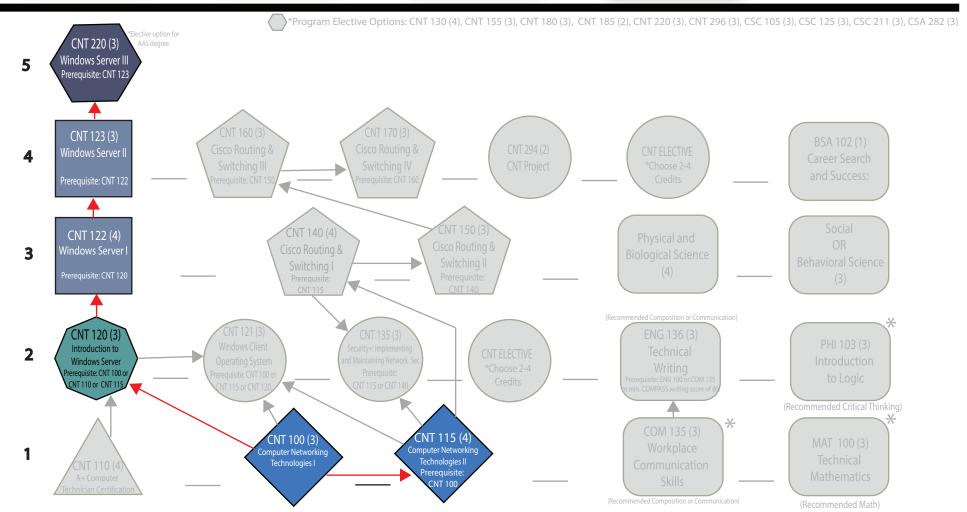

## AAS Computer Networking Technology

67-69 CREDITS

**Description:** This flowchart is designed to display certificates embedded within degrees, and to quickly identify course prerequisites to assist in planning the order in which courses should be taken. The red arrow indicates when a course is a prerequisite for another course.