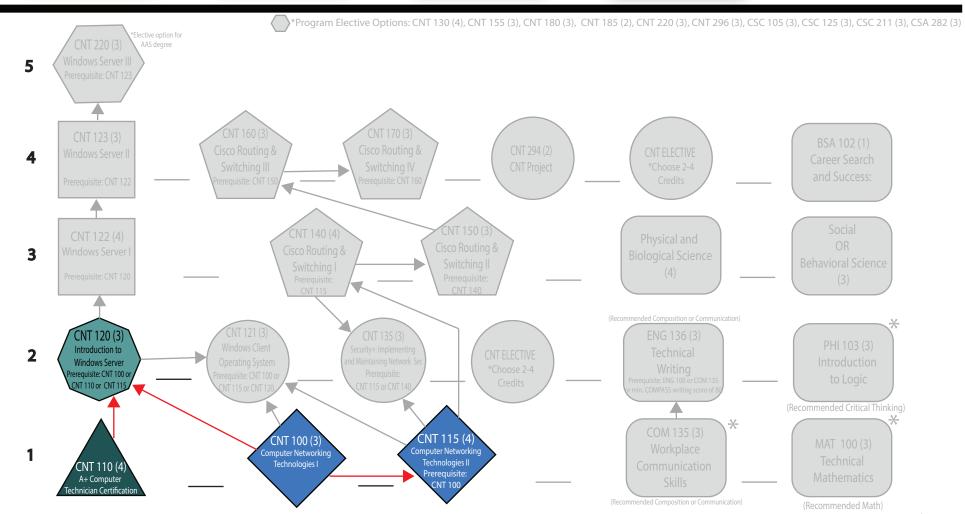

## AAS Computer Networking Technology

67-69 CREDITS

**Description:** This flowchart is designed to display certificates embedded within degrees, and to quickly identify course prerequisites to assist in planning the order in which courses should be taken. The red arrow indicates when a course is a prerequisite for another course.