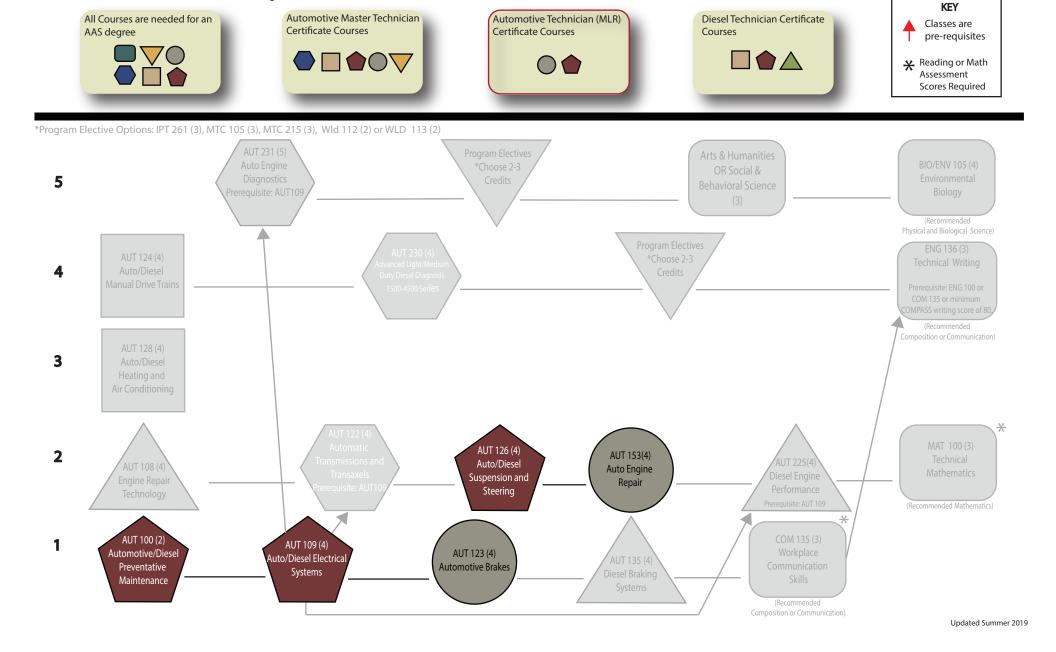

## Automotive Technician (MLR) Certificate

18 CREDITS

**Description:** This flowchart is designed to display certificates embedded within degrees, and to quickly identify course prerequisites to assist in planning the order in which courses should be taken. The red arrow indicates when a course is a prerequisite for another course.