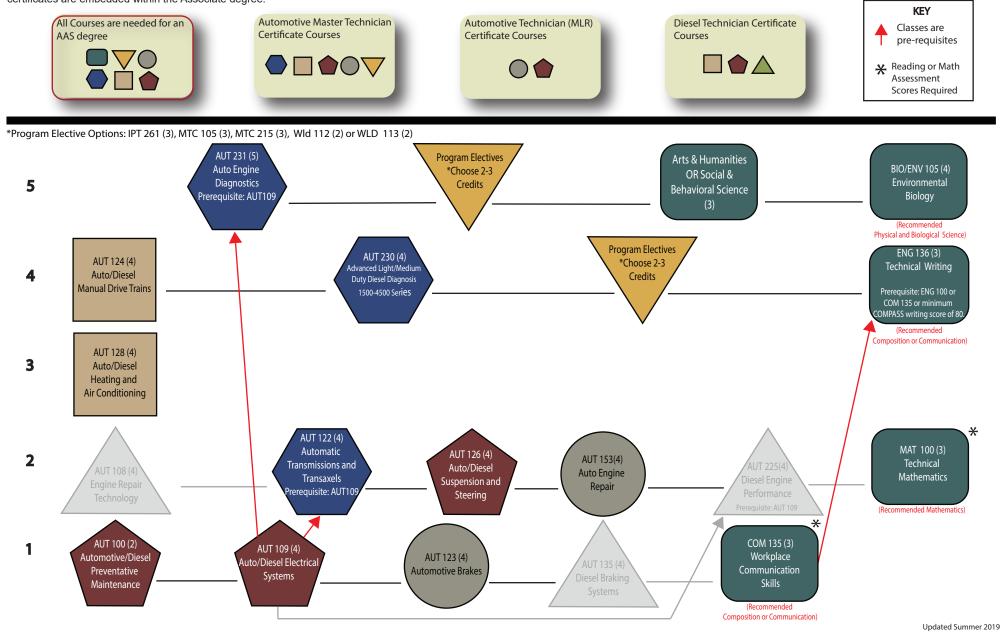

## **AAS Automotive Technology**

60-61 CREDITS

**Description:** This flowchart is designed to display certificates embedded within degrees, and to quickly identify course prerequisites to assist in planning the order in which courses should be taken. The red arrow indicates when a course is a prerequisite for another course.