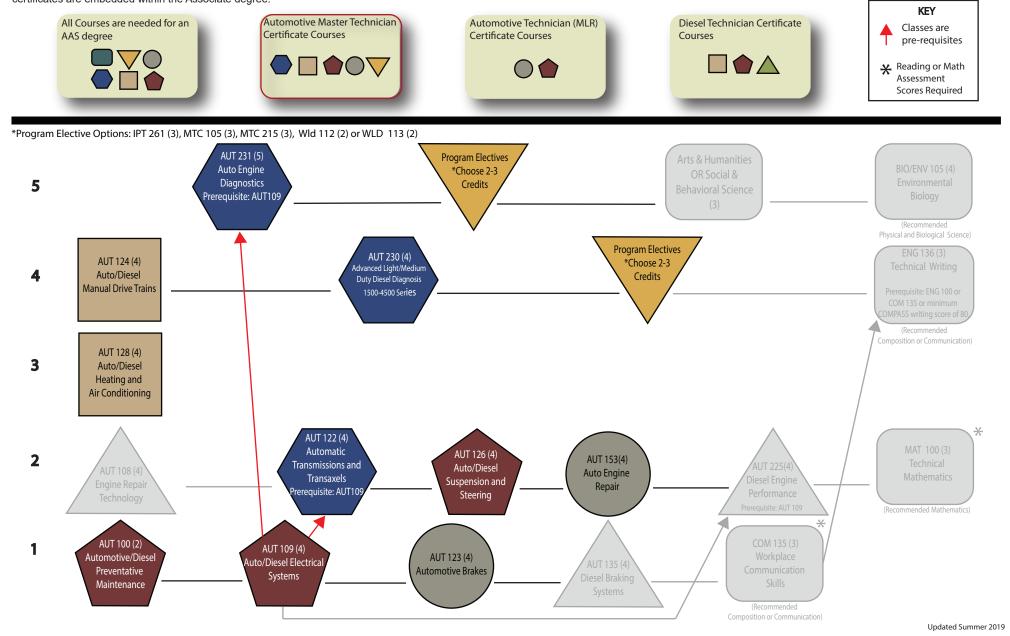

## **Automotive Master Technician Certificate**

44-45 CREDITS

**Description:** This flowchart is designed to display certificates embedded within degrees, and to quickly identify course prerequisites to assist in planning the order in which courses should be taken. The red arrow indicates when a course is a prerequisite for another course.