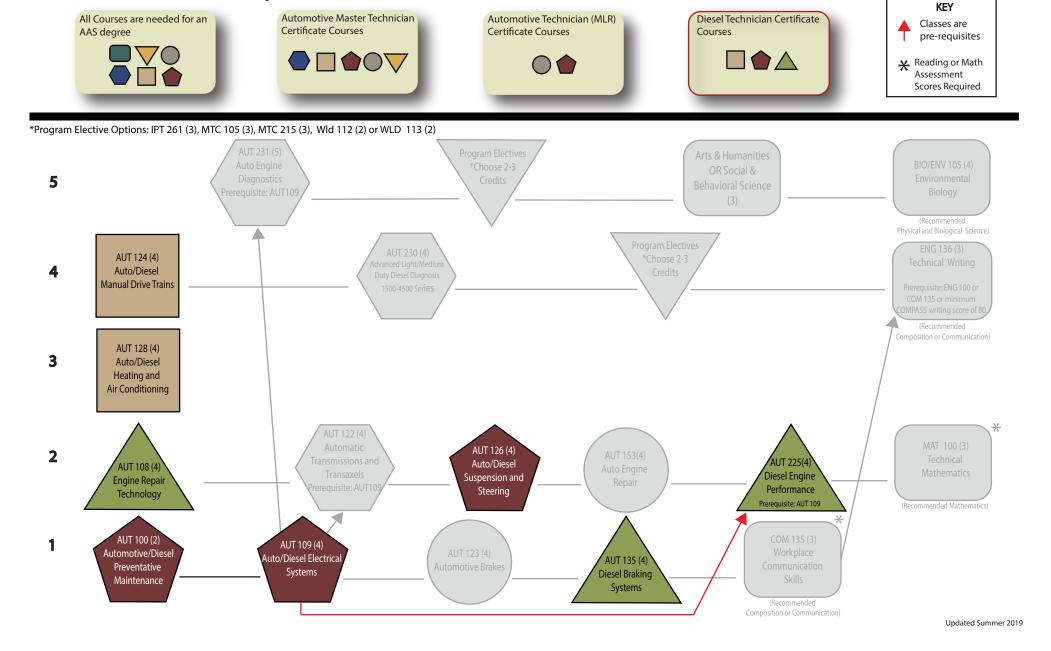

## Diesel Technician Certificate

30 CREDITS

**Description:** This flowchart is designed to display certificates embedded within degrees, and to quickly identify course prerequisites to assist in planning the order in which courses should be taken. The red arrow  $\longrightarrow$  indicates when a course is a prerequisite for another course.