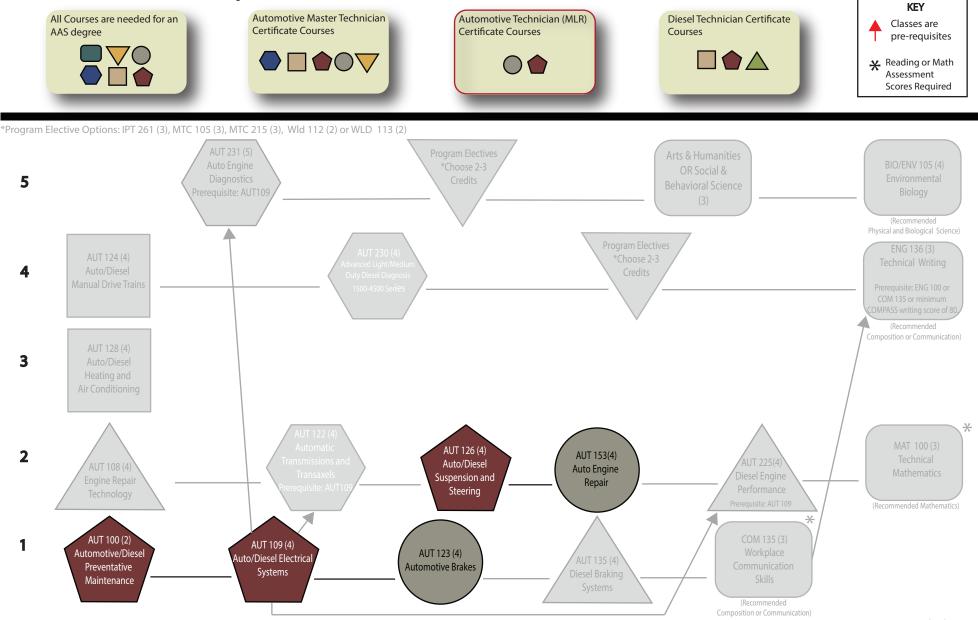

## AAS Automotive Technology

60-61 CREDITS

**Description:** This flowchart is designed to display certificates embedded within degrees, and to quickly identify course prerequisites to assist in planning the order in which courses should be taken. The red arrow  $\rightarrow$  indicates when a course is a prerequisite for another course.