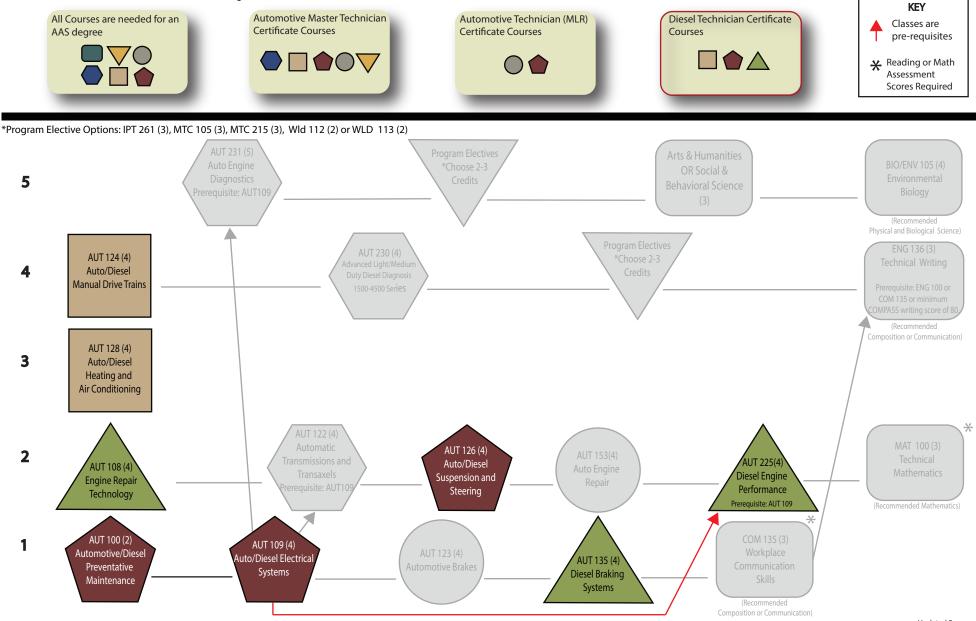

## **Diesel Technician Certificate**

30 CREDITS

**Description:** This flowchart is designed to display certificates embedded within degrees, and to quickly identify course prerequisites to assist in planning the order in which courses should be taken. The red arrow  $\rightarrow$  indicates when a course is a prerequisite for another course.