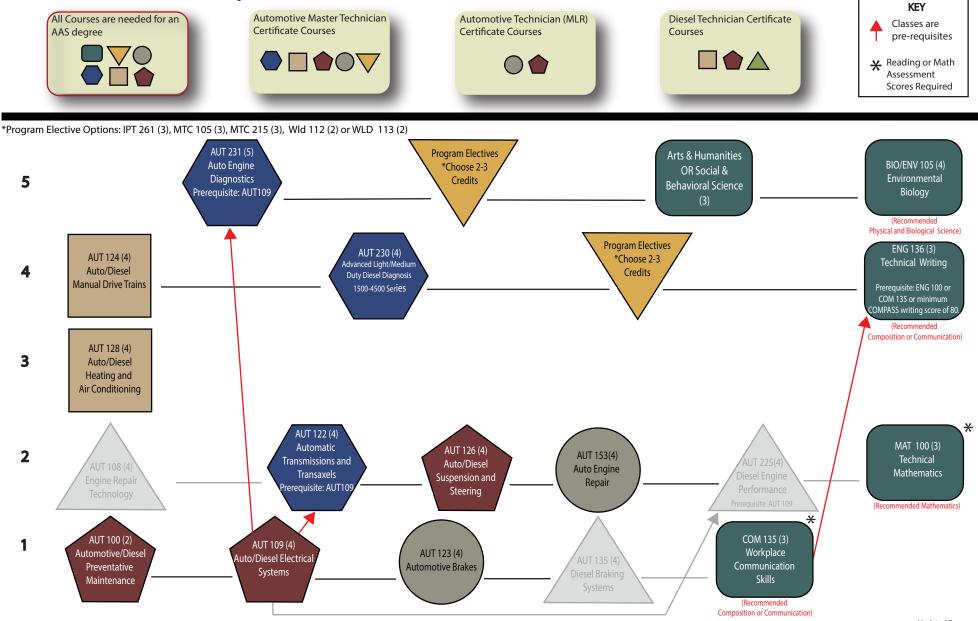

## AAS Automotive Technology

60-61 CREDITS

**Description:** This flowchart is designed to display certificates embedded within degrees, and to quickly identify course prerequisites to assist in planning the order in which courses should be taken. The red arrow  $\rightarrow$  indicates when a course is a prerequisite for another course.