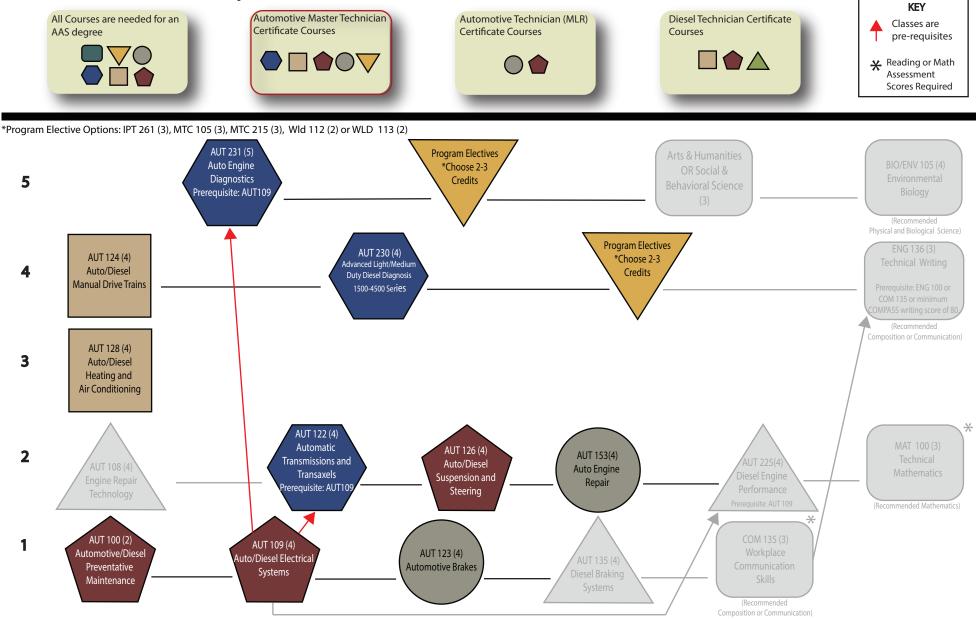

## Automotive Master Technician Certificate

44-45 CREDITS

**Description:** This flowchart is designed to display certificates embedded within degrees, and to quickly identify course prerequisites to assist in planning the order in which courses should be taken. The red arrow  $\rightarrow$  indicates when a course is a prerequisite for another course.