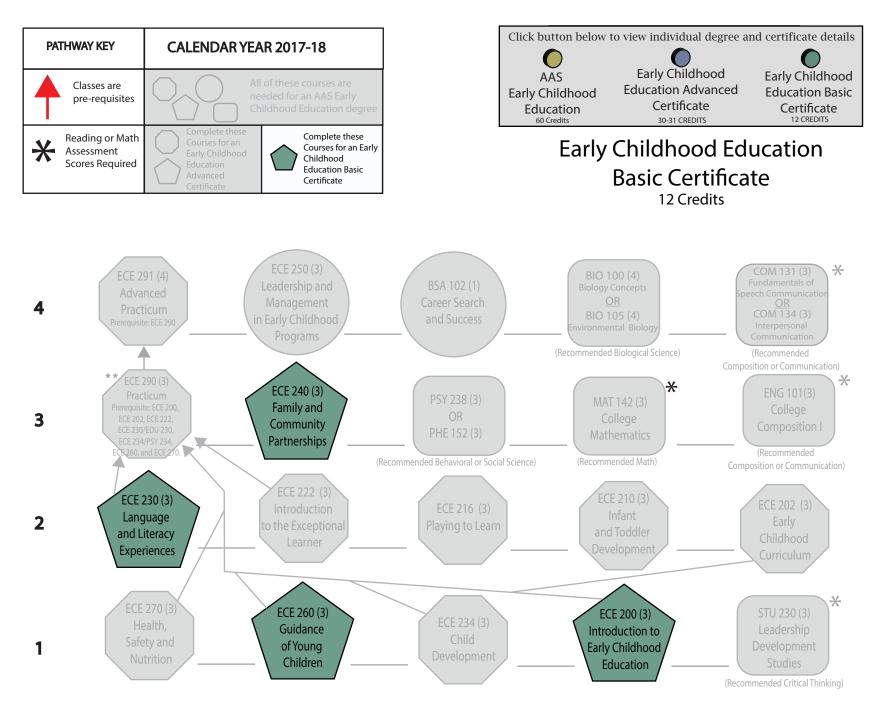

\*\*ECE 290 Note: Students must apply for practicum placement during the semester prior to enrolling in ECE 290 and must have completed ECE 200, ECE 202, ECE 222, ECE 230, ECE 234 and ECE 270. Evidence of completed application for fingerprint clearance and completed CPR and First Aid training will be required as part of a completed application.