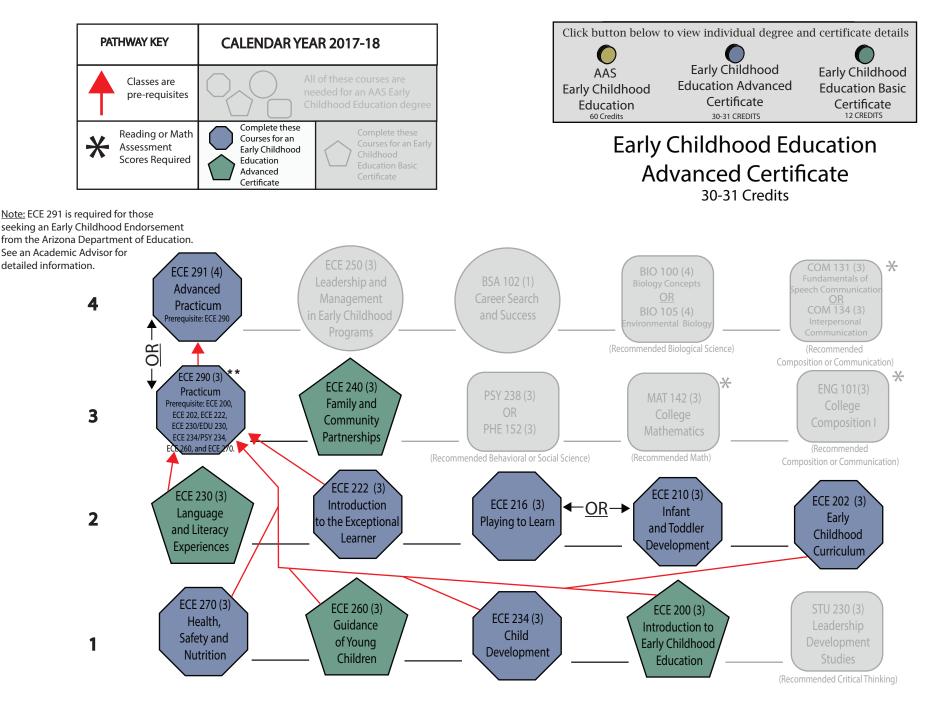

\*\*ECE 290 Note: Students must apply for practicum placement during the semester prior to enrolling in ECE 290 and must have completed ECE 200, ECE 202, ECE 222, ECE 230, ECE 234 and ECE 270. Evidence of completed application for fingerprint clearance and completed CPR and First Aid training will be required as part of a completed application.