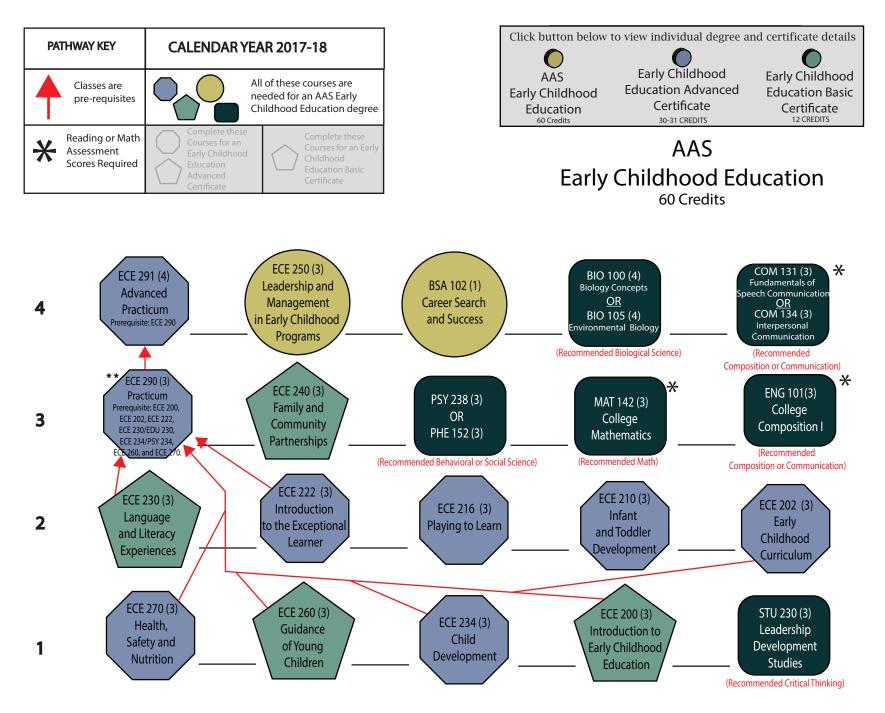

\*\*ECE 290 Note: Students must apply for practicum placement during the semester prior to enrolling in ECE 290 and must have completed ECE 200, ECE 202, ECE 222, ECE 230, ECE 234 and ECE 270. Evidence of completed application for fingerprint clearance and completed CPR and First Aid training will be required as part of a completed application.